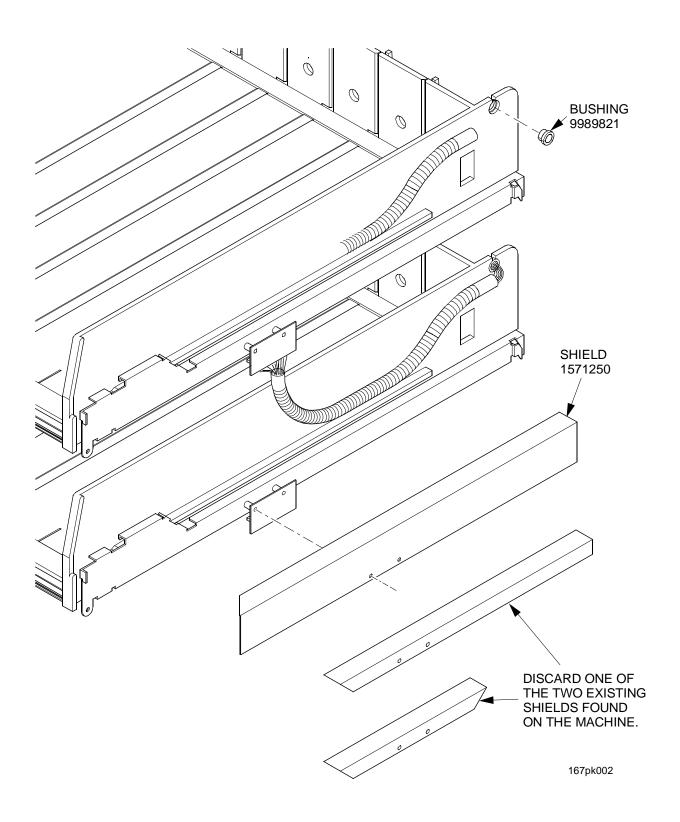

## This kit contains the following:

| PART NUMBER | DESCRIPTION              | QUANTITY |
|-------------|--------------------------|----------|
| 1571250     | SHIELD - TRAY RAIL/PCB   | 1        |
| 9989821     | BUSHING - 0.512 DIAMETER | 1        |

- 1. Remove power from your merchandiser.
- 2. Remove products from the tray and remove the tray.
- 3. Remove the right hand side rail, taking care to disconnect the PC board from the machine harness.
- 4. Replace existing bushing with a new bushing (9989821), as shown.
- 5. Remove and discard the existing plastic shield from the rail.
- 6. Install the new shield (1571250).
- 7. Replace the rail and tray in the machine.
- 8. Load products back into the tray and place the machine back into service